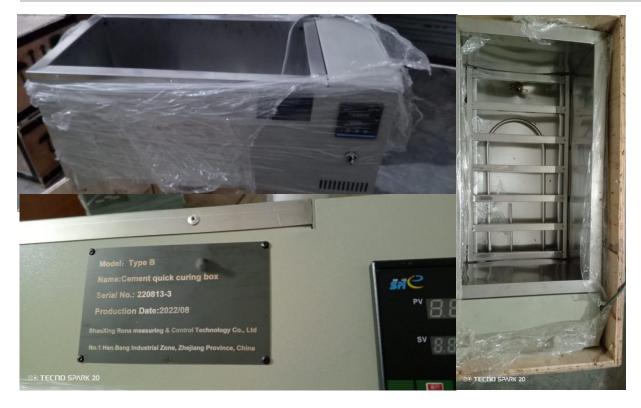

## Concrete Cement Rapid Accelerated Water Curing Tank

• Model NO.: Type B

Temperature Range : Ambient to 100°c

• Transport Package: Standard Imports Packages

Trademark : C-TECHOrigin : China Mainland

• Manufacturer Company: shaoxing roan measuring & control technology co. ltd

Importer and Bangladesh suppler: Rahim Trading Corporation -RTCDHAKA

**Product Description:** STANDARD: ASTM C684 This special curing tank has been designed for hot water curing in accelerated strength concrete. The interior is made from stainless steel, it is fitted with electronic programmer capable of controlling different test cycles with a choice of thermal gradients and curing time to a defined temperature value for a complete automatic curing cycle.

| Temperature range        | Ambient to 100°C                                                 |
|--------------------------|------------------------------------------------------------------|
| Inside dimension(W×D×H)  | 800×580×400mm                                                    |
| Capacity of the tank     | 2 samples 150×150mm cube mould<br>3 samples 100×100mm cube mould |
| Temperature Control Type | Automatic                                                        |
| Max Control Time         | 9999 min                                                         |
| Heat Power               | 10 kW                                                            |
| Power                    | AC380V, 50Hz                                                     |